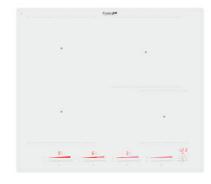

# **PUNTO 580 INDUCTION 4 ZONES BLANC**

Induction Hobs Code: I381 B45

## **DETAILS**

| Coloring               | White                                                      |
|------------------------|------------------------------------------------------------|
| Edge/Installation Type | Bevelled Edge - for flush-mount or over-mount installation |
| Material               | Ceramic glass                                              |
| Dimensions             | 580x510 mm                                                 |
| Heating element        | Four zones                                                 |
| Built-in hole          | View technical data sheet                                  |
| Width                  | 58 cm                                                      |
| Total power            | 2.800, 3.500, 4.500, 6.000, 7.400 W**                      |
| Left                   | 210x190 mm - 2.100 (3.000)* W                              |

| Up-left                    | 210x190 mm - 2.100 (3.000)* W                                                                                                                                                                                                                 |
|----------------------------|-----------------------------------------------------------------------------------------------------------------------------------------------------------------------------------------------------------------------------------------------|
| Right                      | ø145 mm - 1.400 (1.850)*W                                                                                                                                                                                                                     |
| Up-right                   | ø200 mm - 2.300 (3.000)*W                                                                                                                                                                                                                     |
| Power settings             | 9 power settings per zone + Powerboost                                                                                                                                                                                                        |
| Safety                     | Safety equipment                                                                                                                                                                                                                              |
| Туре                       | Induction Hob                                                                                                                                                                                                                                 |
| Type of commands           | Touch Control                                                                                                                                                                                                                                 |
| Notes:                     | **With the function PowerControl, maximum power can be set on the user to the listed values<br>*PowerBoost                                                                                                                                    |
| FEATURES                   |                                                                                                                                                                                                                                               |
| Powerboost                 | Booster function provides increased power to the selected plate. In particular, when the Booster is activated, the plate works for ten minutes at a very high power that allows to heat quickly large quantities of water.                    |
| Pot detector               | All induction cooker hobs detect the pot resting on them, but they also calculate the area they cover. This system allows the energy to be used even more efficiently. Moreover, the plates switch off automatically when the pot is removed. |
| End-of-cooking programming | All operations are programmed by means of the touch-control on the glass itself. Each cooking plate is capable of independent programming, and thus the possibility to set different cooking times.                                           |
| Timer                      | Indipendent timer from the end-of-cooking function.                                                                                                                                                                                           |