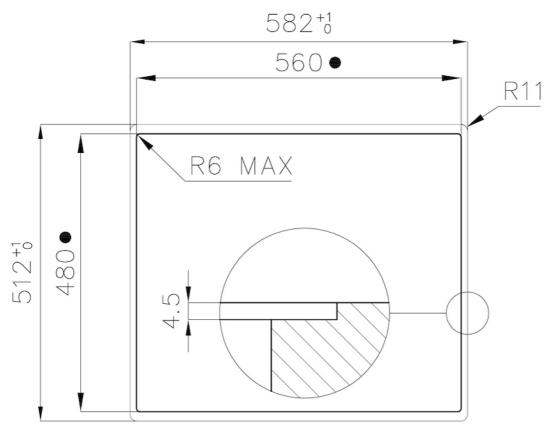

# Foster ==

Cut out size Dimensioni per foratura top

• Built-in cut out for FTS - Foratura per installazione FTS