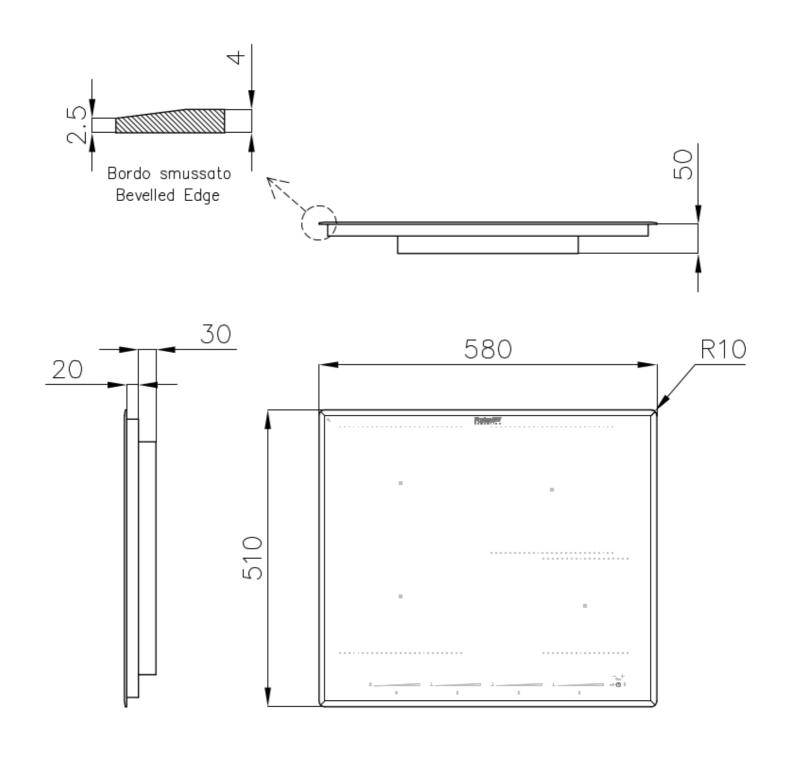

## **DETAILS**

| Coloring               | White                                                      |
|------------------------|------------------------------------------------------------|
| Edge/Installation Type | Bevelled Edge - for flush-mount or over-mount installation |
| Material               | Ceramic glass                                              |
| Dimensions             | 580x510 mm                                                 |
| Heating element        | Four zones                                                 |
| Built-in hole          | View technical data sheet                                  |
| Width                  | 58 cm                                                      |
| Total power            | 2.800, 3.500, 4.500, 6.000, 7.400 W**                      |
| Left                   | 210x190 mm - 2.100 (3.000)* W                              |

## **TECHNICAL DATA**